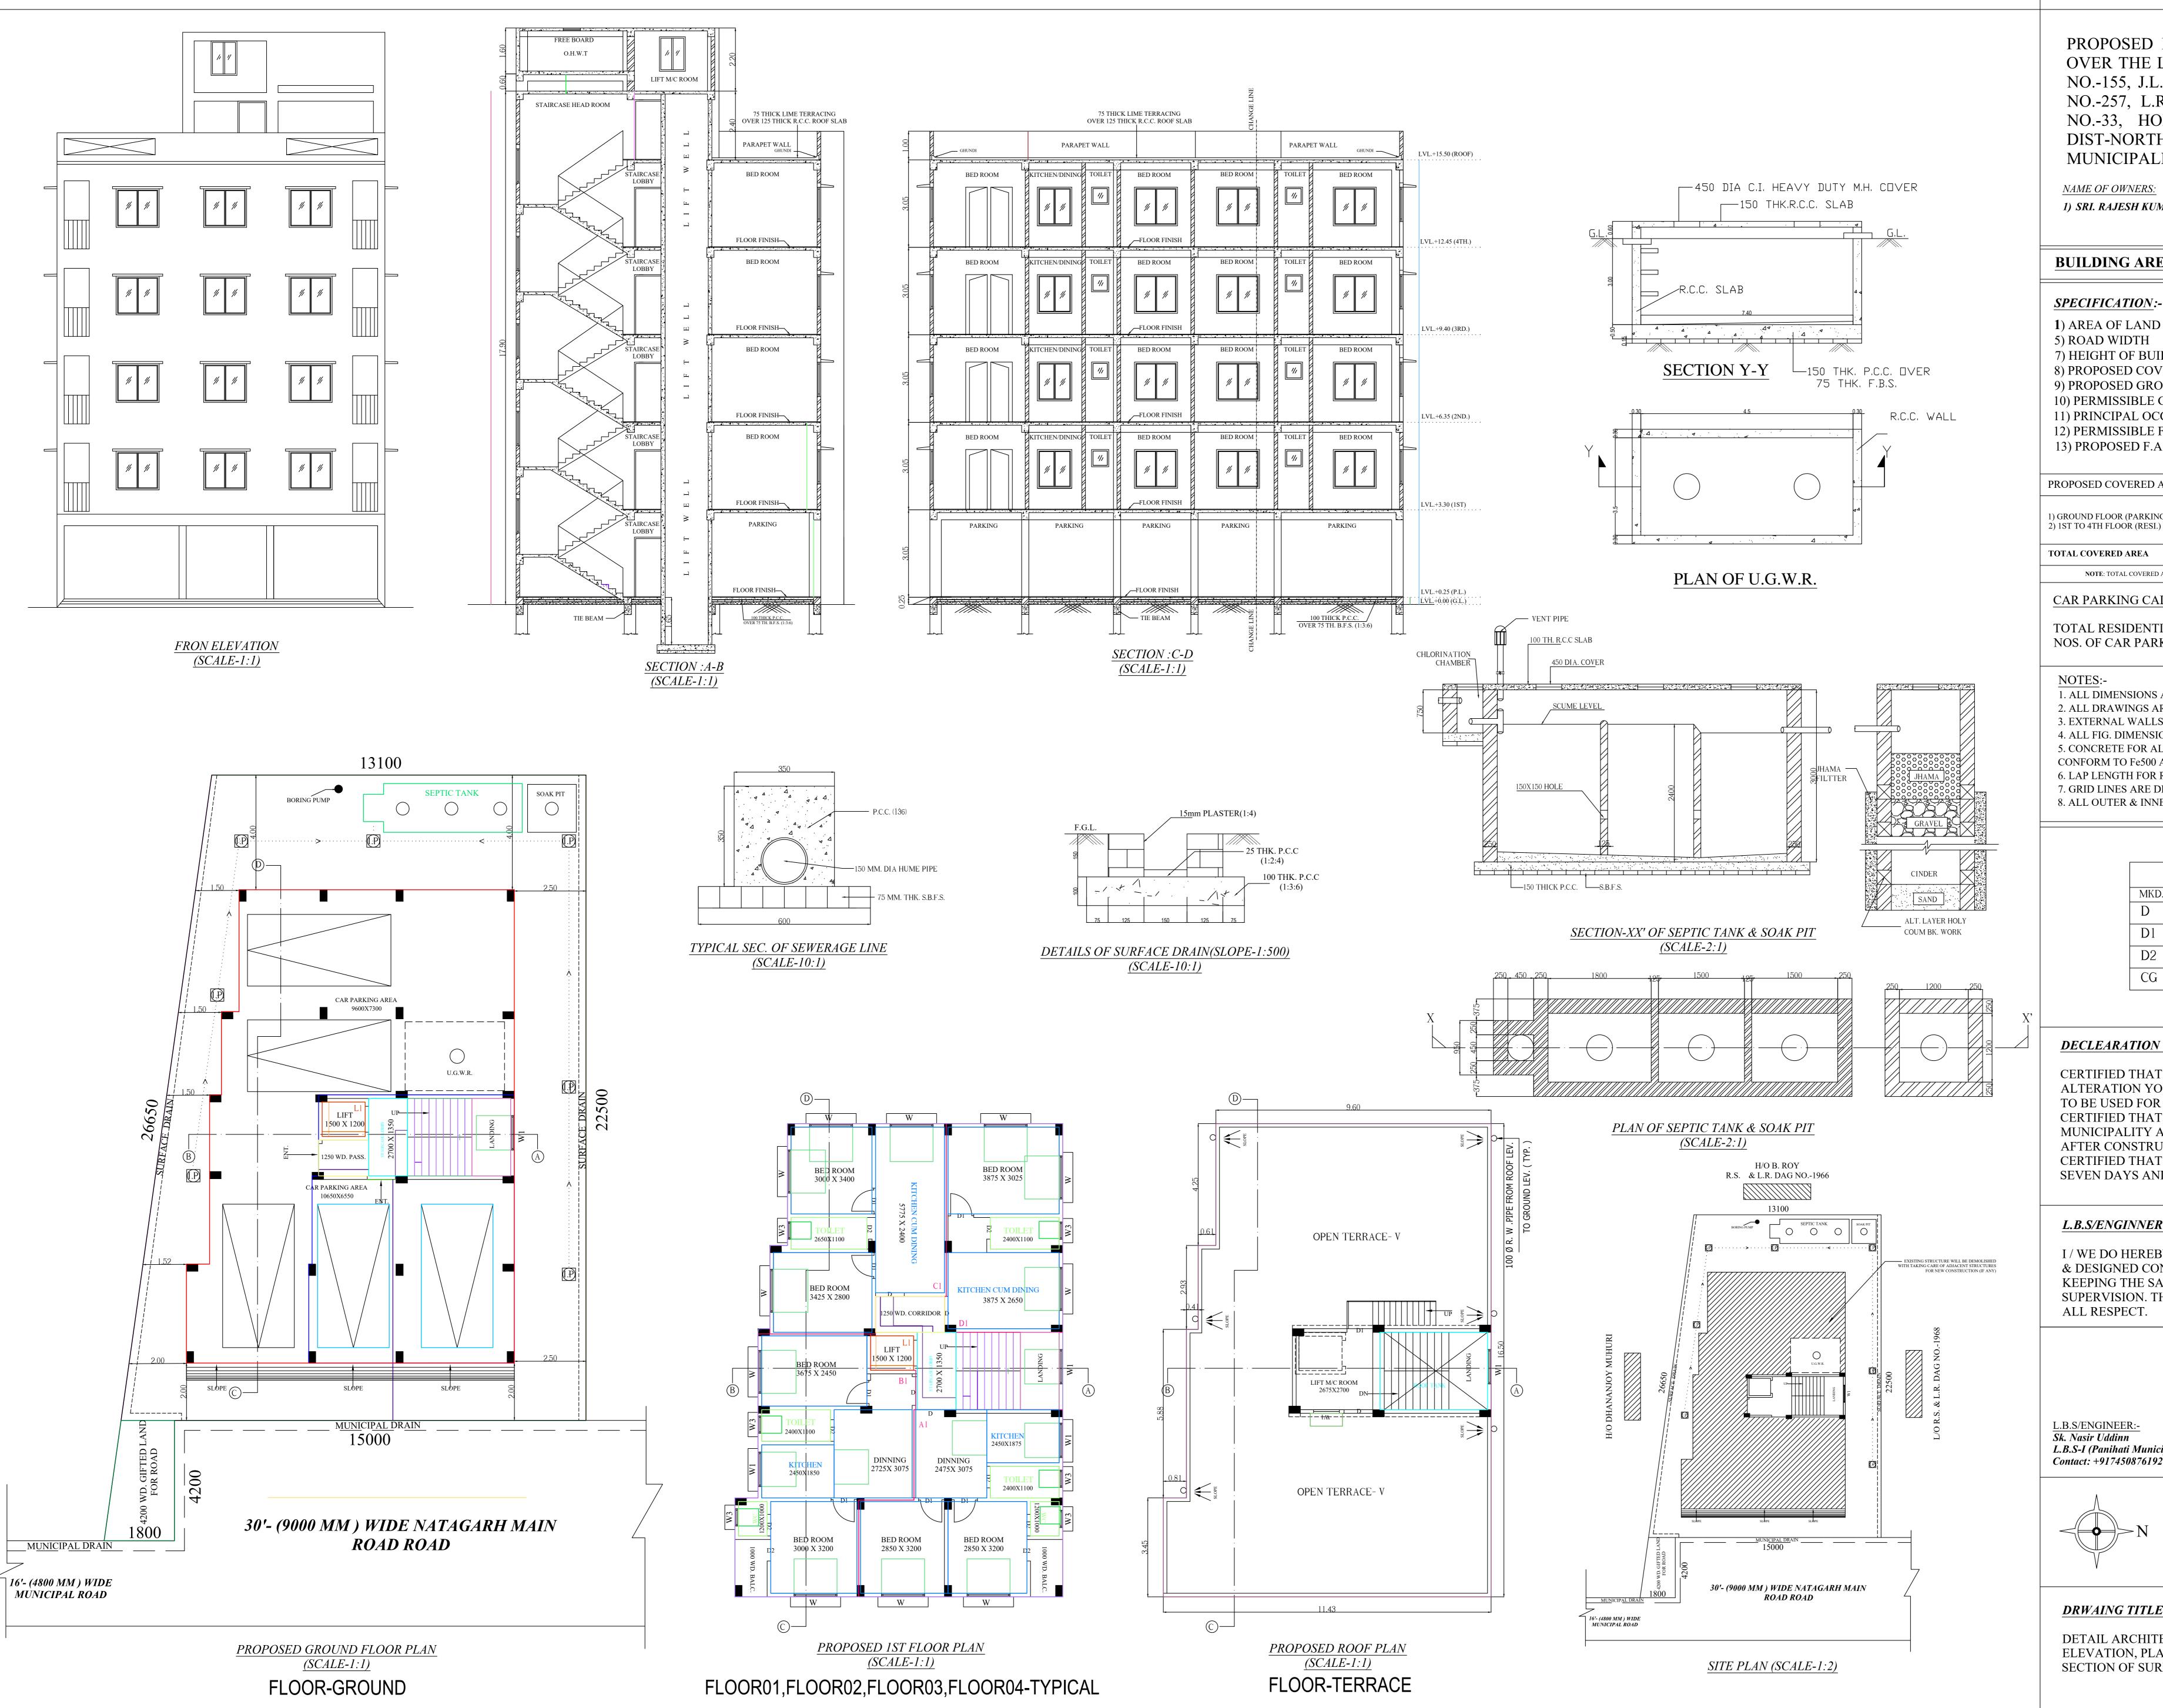

PROPOSED PLAN OF G+4 STORIED RESIDENTIAL BUILDING OVER THE LAND AT MOUZA- NATAGARH, R.S. NO.-101, TOUZI NO.-155, J.L. NO.-15, R.S. & L.R. DAG NO.-1968, R.S. KHATIAN NO.-257, L.R. KHATIAN NO.-485,2864, PLOT NO.-2 & 3,WARD NO.-33, HOLDING NO.-363, AT NATAGARH MAIN ROAD, DIST-NORTH 24 PARGANAS, P.S.-GHOLA, UNDER PANIHATI MUNICIPALITY.

*NAME OF OWNERS:* 

1) SRI. RAJESH KUMAR SHAW

### **BUILDING AREA STATEMENT:-**

### SPECIFICATION:-

:-347.12 SQ.M. = 3735 SFT. (05 K - 03 CH - 00 SFT.) (M/L)

:- 9000 MM. WIDE ROAD 5) ROAD WIDTH

7) HEIGHT OF BUILDING :- 15.5 METER :- 131.57 SQ.M. 8) PROPOSED COVERED AREA

9) PROPOSED GROUND COVERAGE :- 49% 10) PERMISSIBLE GR. COVERAGE :- 50% 11) PRINCIPAL OCCUPANCY :- RESIDENTIAL

12) PERMISSIBLE F.A.R. :- 2.00 :-690 / 347.12 = 1.99 (OK)13) PROPOSED F.A.R.

PROPOSED CARPET AREA CALCULATION:-PROPOSED COVERED AREA CALCULATION:-

1) GROUND FLOOR (PARKING) :- 172.50 SQM= 1856.1 SQFT 1) GROUND FLOOR (PARKING): - 151.8 SQM= 1633.37 SQFT 2) 1ST TO 4TH FLOOR (RESI.) :- 172.50X4= 690 SQM = 7424.4 SQFT 2) 1ST TO 2ND FLOOR (RESI.) :- 151.8X4=607.2 SQM = 6533.47 SQFT

TOTAL COVERED AREA :- 862.5 SQM= 9280.5 SQFT TOTAL CARPET AREA :- 759 SQ.M= 8166.84 SQFT

NOTE: TOTAL COVERED AREA IS SUBJECTED TO NOT THE AREA FOR RESIDENTIAL FAR, BUT THE BUILT-UP AREA INCLUDING DEDUCTION, OTHERS

### CAR PARKING CALCULATION:-

TOTAL RESIDENTIAL FLOOR AREA :- 690 SQM

NOS. OF CAR PARKING REQUIRED :- 690/150 = 4.6 NOS SAY 5 NOS.

1. ALL DIMENSIONS ARE IN METER/MM OTHERWISE MENTIONED.

2. ALL DRAWINGS ARE IN 1:1 SCALE, OTHERWISE MENTIONED

3. EXTERNAL WALLS ARE 250mm & INTERNALWALLS ARE 125mm THICK UNLESS NOTED OTHERWISE. 4. ALL FIG. DIMENSIONS ARE EXCLUSIVE OFF FINISHES.

5. CONCRETE FOR ALL R.C.C WORK SHALL BE OF M-20 NOMINAL MIX(1:1.5:3) & R/F SHOULD

CONFORM TO Fe500 AS PER 1786:2008 6. LAP LENGTH FOR R/F 50XDIA. OF THE BAR, PLACED STAGGERED.

7. GRID LINES ARE DRAWN IN BEAM CENTRES.

8. ALL OUTER & INNER PLASTERS SHALL BE MADE OF 1:4 & 1:6 RATIO, RESPECTIVELY.

| SCHEDULE OF DOORS & WINDOWS |        |       |         |      |        |       |         |
|-----------------------------|--------|-------|---------|------|--------|-------|---------|
| MKD.                        | HEIGHT | WIDTH | REMARKS | MKD. | HEIGHT | WIDTH | REMARKS |
| D                           | 2100   | 1000  | PANEL   | W    | 1200   | 1500  | GLAZED  |
| D1                          | 2100   | 900   | PANEL   | W1   | 1200   | 900   | GLAZED  |
| D2                          | 2100   | 750   | PANEL   | W2   | 700    | 600   | GLAZED  |
| CG                          | 2100   | 1000  | STEEL   |      |        |       |         |

# **DRWAING TITLE:-**

DETAIL ARCHITECTURAL PLAN WITH ALL FLOOR PLANS, SECTIONS, FRONT ELEVATION, PLAN & SECTION OF SEPTIC TANK & UNDERGROUND RESERVOIR, SECTION OF SURFACE DRAIN, SEWERAGE LINE.